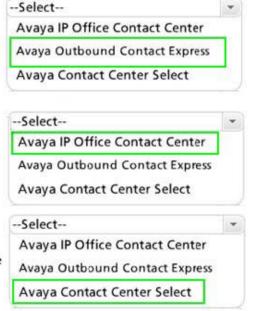

## 2. HOTSPOT

Match each product to its description. For each description on the left, select the corresponding product from the drop-down list on the right.

Enables businesses to proactively deliver outbound communications and relevant information in a timely fashion, in order to provide consistent, high value customer experiences and improve overall customer lifetime value or CLV.

Is a full-featured solution that delivers simplicity and exceptional value for contact centers with up to 100 agents focused primarily on support.

Is an enterprise-class solution that offers simplicity without compromise, for contact centers with 30 to 250 agents that address the entire customer lifecycle.

## Answer:

Enables businesses to proactively deliver outbound communications and relevant information in a timely fashion, in order to provide consistent, high value customer experiences and improve overall customer lifetime value or CLV.

## **Explanation:**

Enables business to proactively deliver outbound communication and relevant... - Avaya Outbound Contact Center Express Is a full-featured solution that delivers simplicity and exceptional value... - AvayaIP Office Contact Center Is a full enterprise-class solution that offers simplicity without compromise... - Avaya Contact Center Select