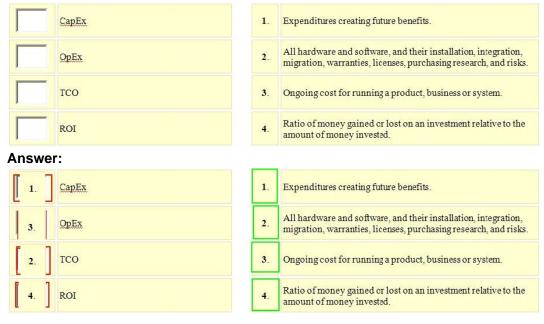

#### 4.DRAG DROP

Match the terms on the left to the explanations on the right.

5. What is the main portal where Cisco Partners can access the tools and resources they need for their sales and support efforts?