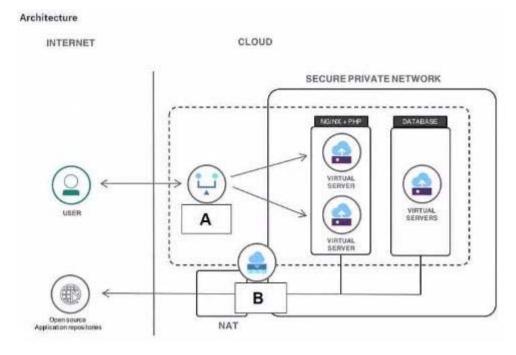

A. use the product as proof of the solution

- B. follow-up with deadline discounts
- C. follow-up with patience
- D. follow-up by escalating

Answer: A

5. Which component is represented by the A in the image of the web application architecture?

- A. load balancer
- B. firewall
- C. container
- D. cluster

Answer: B