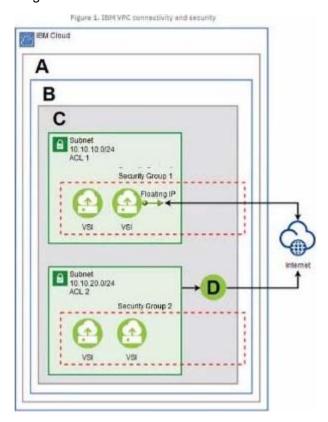

Answer: B Explanation:

https://www.ibm.com/cloud/learn/public-cloud

2. Which component is represented by letter D in the displayed IBM VPC connectivity and security diagram?

- A. direct link gateway
- B. transit gateway
- C. public gateway
- D. secure gateway

Answer: A Explanation:

https://www.ibm.com/cloud/architecture/content/course/advanced-networking-for-vpc/vpc-vs-classic-infrastructure/

- 3. What is a true statement about workflows in the IBM Garage Method for Cloud?
- A. They define the entry points focused on client's goals.
- B. They include a prescriptive set of practices used to meet client's desired business outcome.
- C. They define an overall business goal and describe activities that client can implement to reach that