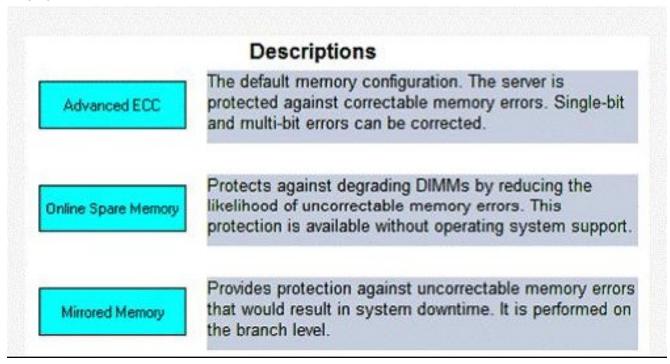

3. Which processor type features Direct connection Architecture

Answer: Dual Core AMD Opteron

4. Match each memory technology with the correct description

## Answer:

5. Using only 72GB dard drives, what is total usable disk storage of a fully populated storageworx SB40C using RAID 5 with hot-spare.

Answer: 360 GB

Which type o fmemory does BL465c use:Answer: PC2-5300 registered DDR2 DIMM