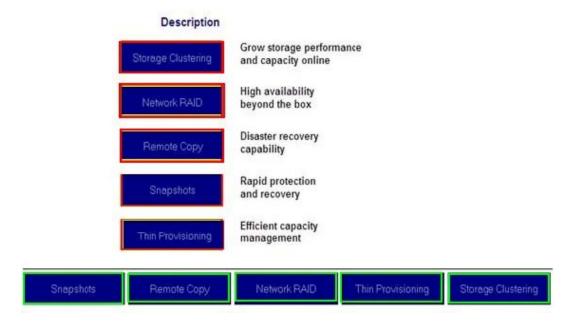

## 1. DRAG DROP

Match each key feature of the HP P4000 LeftHand SAN with its description.