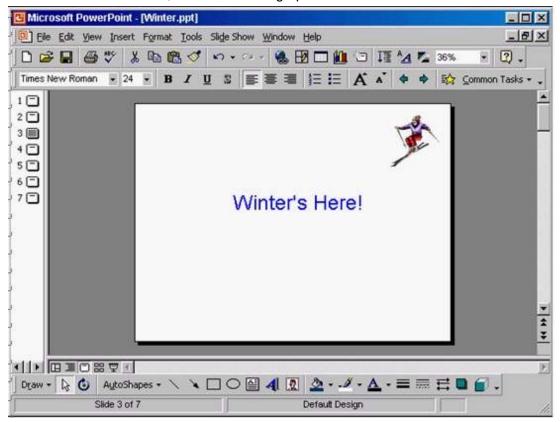

9. Access the Slide Master, and remove the graphic of the skier.

**Answer:** View -> master -> slide master -> select the graphic -> press delete from the keyboard 10.Access the Header and Footer dialog box and add slide numbers to all slides except for the title slide of this presentation.